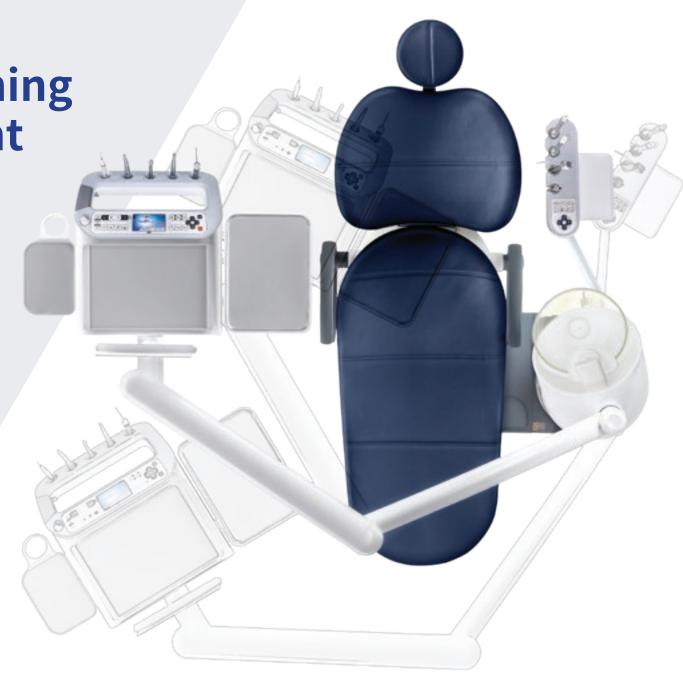

### Simple yet Sophisticated

Introducing our most advanced healing unit chair, ergonomically designed to allow streamlined interactions among dentists, dental assistants, and patients. Designed by well-known dentists and biomedical engineers, the K3 unit chair provides comfortable patient experience and efficient work environments for doctors. The flexible integration of the delivery system offers easy access to enhance patient treatments and care.

#### **Flexible Integration**

Built with an optimized streamlined operation in mind, the K3 unit chair offers all of your needs within perfect reach.