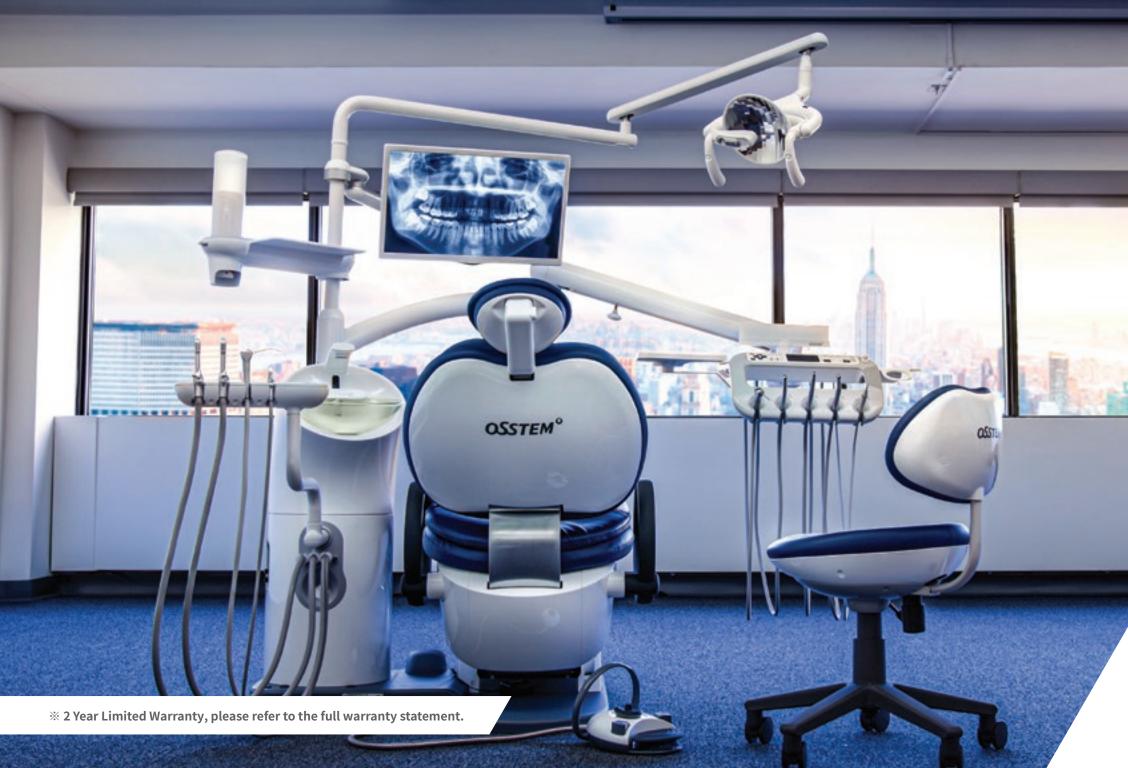

### The Healing Chair by Hiossen Implant

### Simple yet Sophisticated

Introducing our most advanced healing unit chair, ergonomically designed to allow streamlined interactions among dentists, dental assistants, and patients. Designed by well-known dentists and biomedical engineers, the K3 unit chair provides comfortable patient experience and efficient work environments for doctors. The flexible integration of the delivery system offers easy access to enhance patient treatments and care.