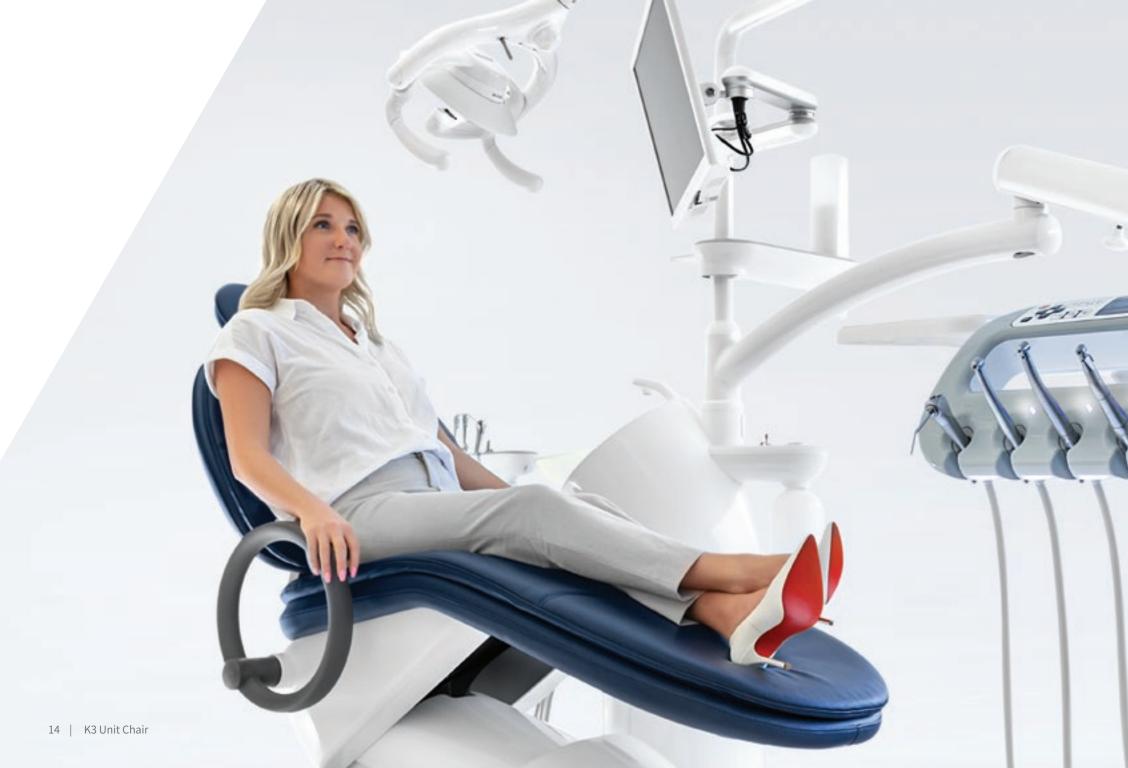

### Simple yet Sophisticated

Introducing our most advanced healing unit chair, ergonomically designed to allow streamlined interactions among dentists, dental assistants, and patients. Designed by well-known dentists and biomedical engineers, the K3 unit chair provides comfortable patient experience and efficient work environments for doctors. The flexible integration of the delivery system offers easy access to enhance patient treatments and care.

The Most **Optimal Positioning during Treatment** 

K3 unit chair provides the most optimized positioning for doctors, assistants, and patients during treatment with adjustable height control from 14" (365 mm) up to 31" (795 mm) and a smooth table movement for space management.

#### **Intuitive and Compact (Armrest)**

K3's unique circular armrest is robust and comfortable. Patients can feel secure when grasping the armrest and find it comfortable in both sitting and resting positions. The armrest moves up and down quickly and easily, which allows for patients to move in and out of the chair with ease.