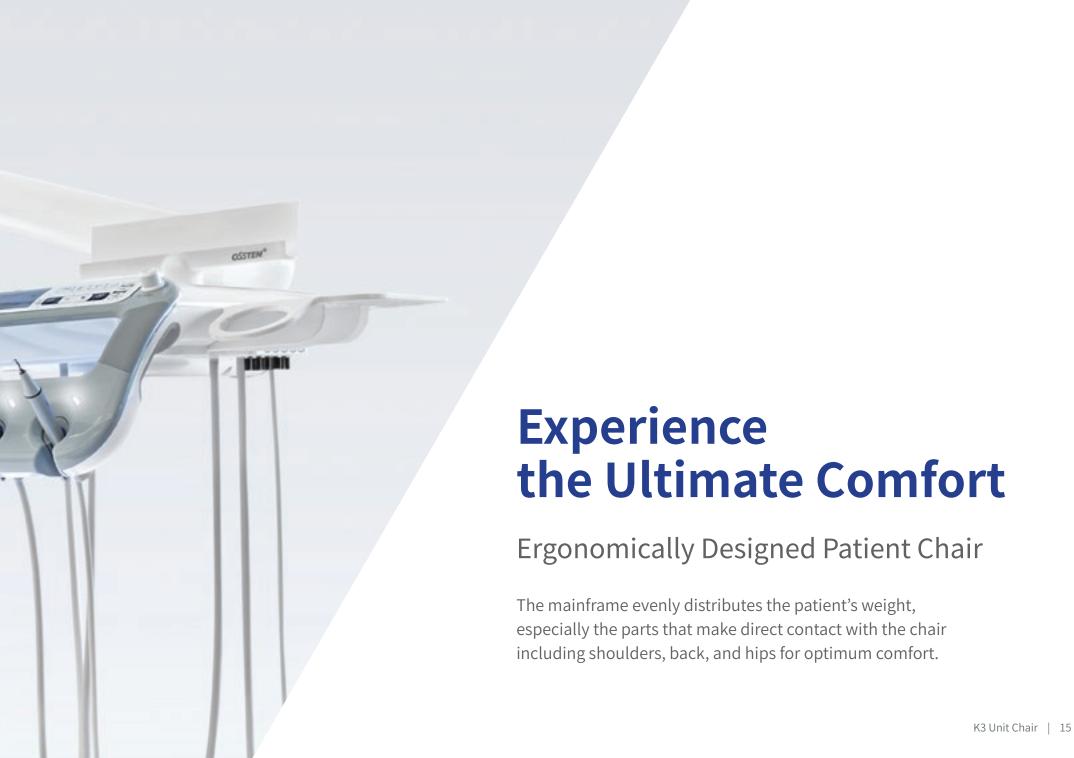

#### 3 Enhanced Suction Filter & Side Rack

The easily washable suction filter allows for simple cleaning and maintenance. The detachable side rack can hold various tools during treatment.

The K3 patient chair utilizes a high-performance hydraulic motor, which is affixed to the floor to minimize noise and trembling during height adjustments. The oversized backrest, seat and headrest are all ergonomically designed to enhance patient comfort and experience. With the adjustable height, the dentist can easily perform treatment in different positions.