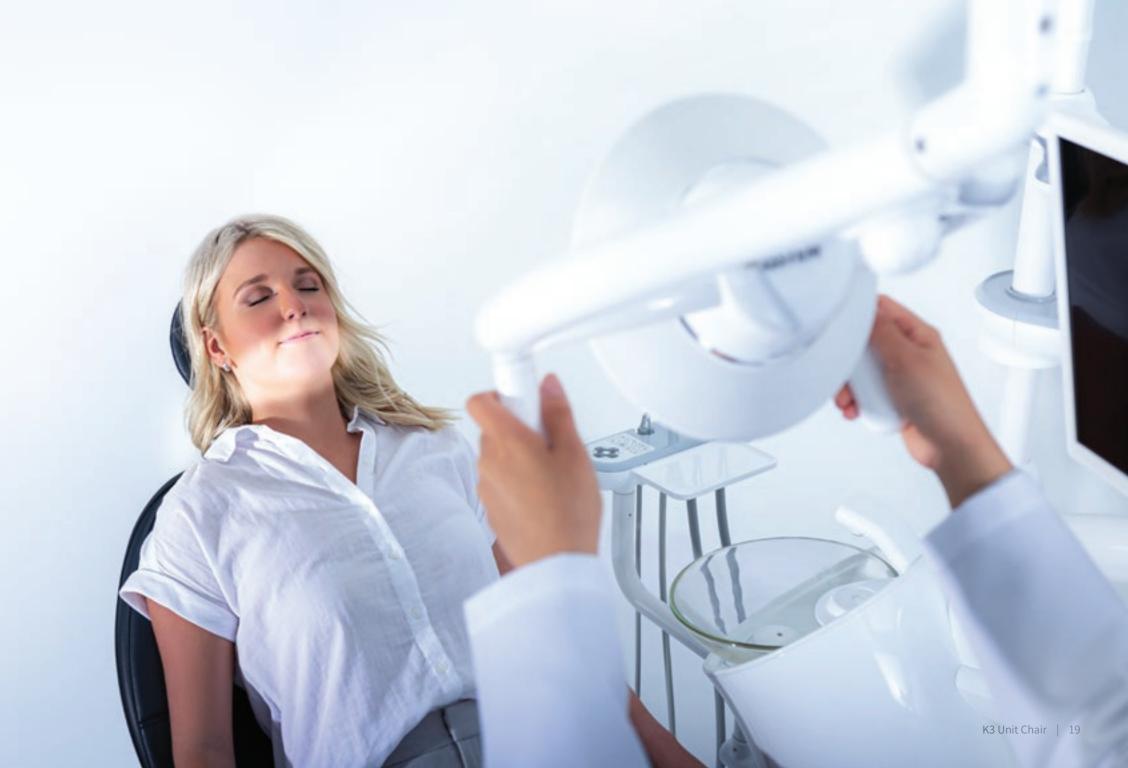

#### **Advanced LED Lamp**

LED Lamp is approximately 50% larger than other lamps and provide easy teeth and soft tissue inspection processes.

Touchless sensor allows for hands-free activation and composite-safe mode activation, minimizing the risk of cross-contamination of the light head surface.