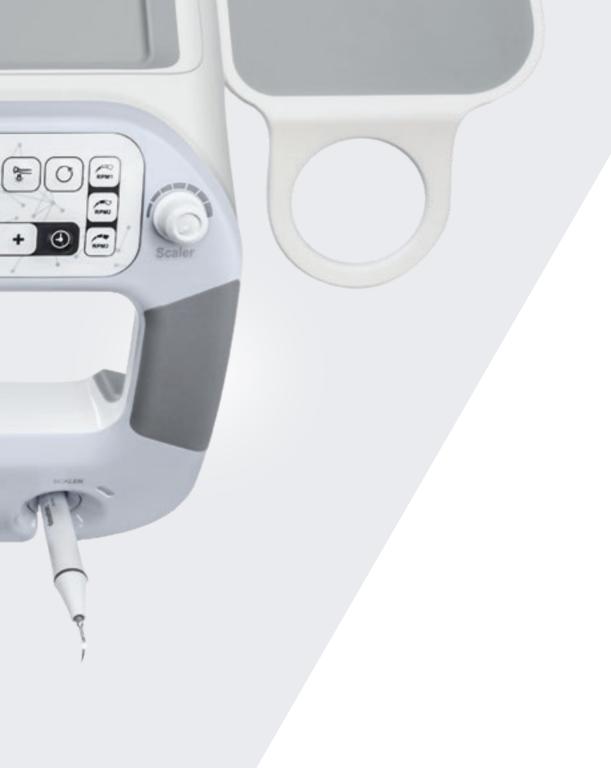

#### **Designed for the Perfect Assistance**

Various functions including treatment position, cuspidor rinse, and light control buttons are mounted on the operating panel of the assistant table to maximize its purpose.