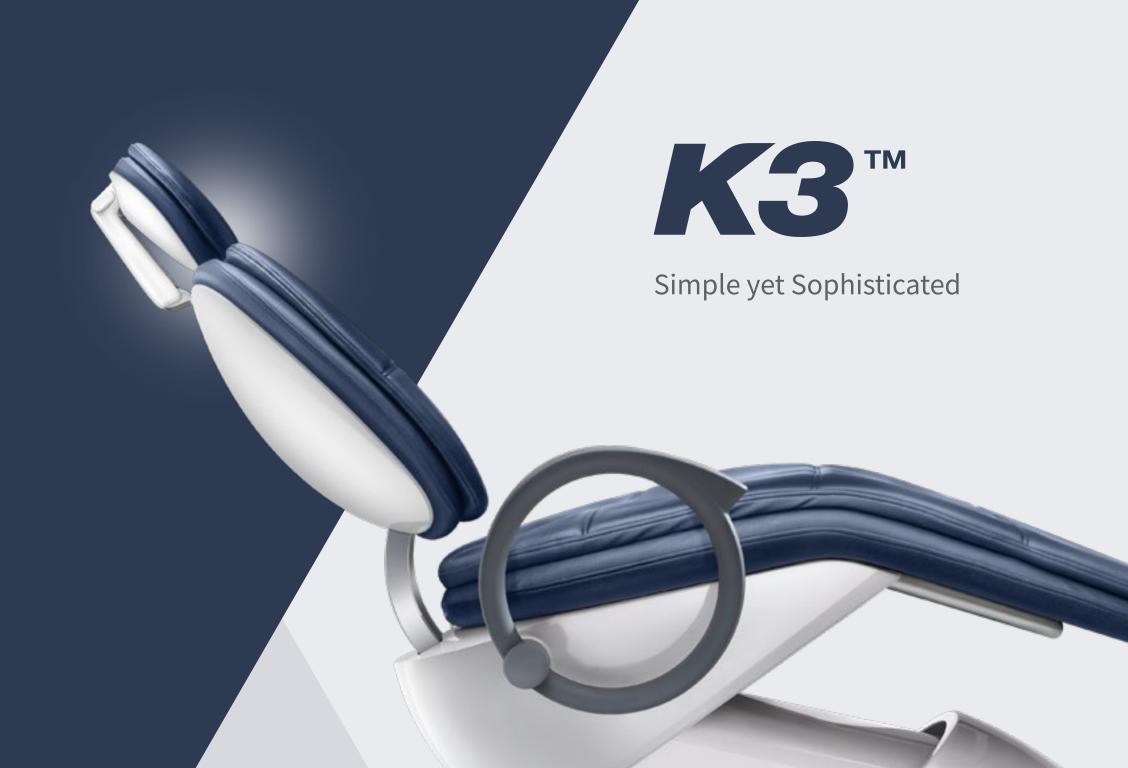

### The Healing Chair by Hiossen Implant

### Simple yet Sophisticated

Introducing our most advanced healing unit chair, ergonomically designed to allow streamlined interactions among dentists, dental assistants, and patients. Designed by well-known dentists and biomedical engineers, the K3 unit chair provides comfortable patient experience and efficient work environments for doctors. The flexible integration of the delivery system offers easy access to enhance patient treatments and care.