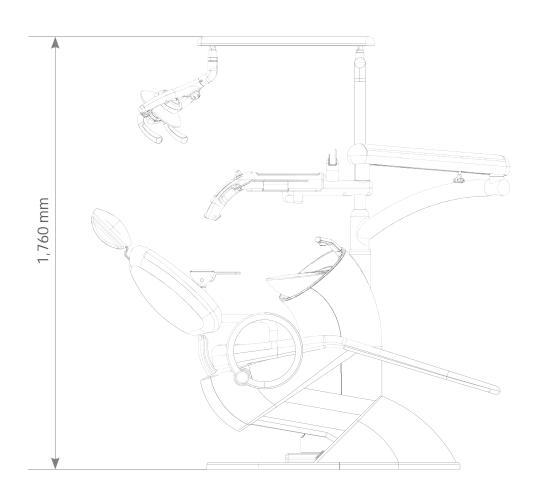

lavable.







Dark Blue



Dark Violet

## **Color Options**

We've selected the right colors for you and your interior



Blue



Red



Gold



Ivory



## Simple and Adaptable to Your Needs

#### **Treatment Display (Operatory Monitor)**

Treatment display can enhance visual communication between the doctor and the patient, serving as a treatment planning and patient education tool. It can also assist in steering away the patient's attention during treatment, reducing their stress.



#### **Foot Controller**

Joystick-type foot controller allows the doctor to control every aspect of the chair and the unit without lifting a finger.





#### **Doctor Stool**

Stable, safe, and comfortable. The doctor stool is designed to provide ample support and reduce fatigue.

## **K3 Dimension**













#### Smiles that last a lifetime



Please contact your local sales representative or visit our website today to schedule a "Test Drive" of your K3.

Radlická 740/113c, Avenir business park B, Praha 5 - Jinonice, CZECH 15800, CZ

sc@osstem.com | +420 296 238 822 | www.osstem.eu



@ osstem\_europe



@ Osstem Europe



@ OSSTEM Europe