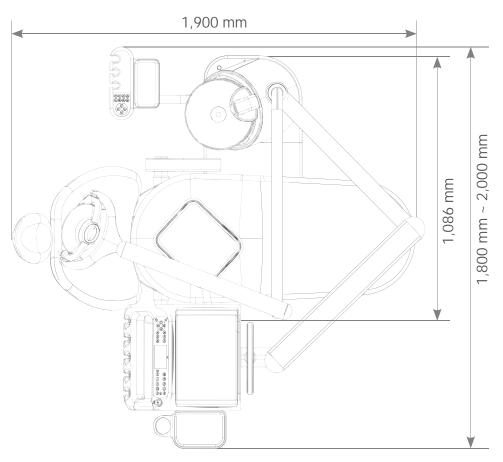

vable.







Dark Blue



Dark Violet

## **Color Options**

We've selected the right colors for you and your interior



Blue



Red



Gold



Ivory



## Simple and Adaptable to Your Needs

#### **Treatment Display (Operatory Monitor)**

Treatment display can enhance visual communication between the doctor and the patient, serving as a treatment planning and patient education tool. It can also assist in steering away the patient's attention during treatment, reducing their stress.



#### **Foot Controller**

Joystick-type foot controller allows the doctor to control every aspect of the chair and the unit without lifting a finger.





#### **Doctor Stool**

Stable, safe, and comfortable. The doctor stool is designed to provide ample support and reduce fatigue.

## **K3 Dimension**













#### Smiles that last a lifetime



Please contact your local sales representative or visit our website today to schedule a "Test Drive" of your K3.

Radlická 740/113c, Avenir business park B, Praha 5 - Jinonice, CZECH 15800, CZ

sc@osstem.com | +420 296 238 822 | www.osstem.eu



@ osstem\_europe



@ Osstem Europe



@ OSSTEM Europe