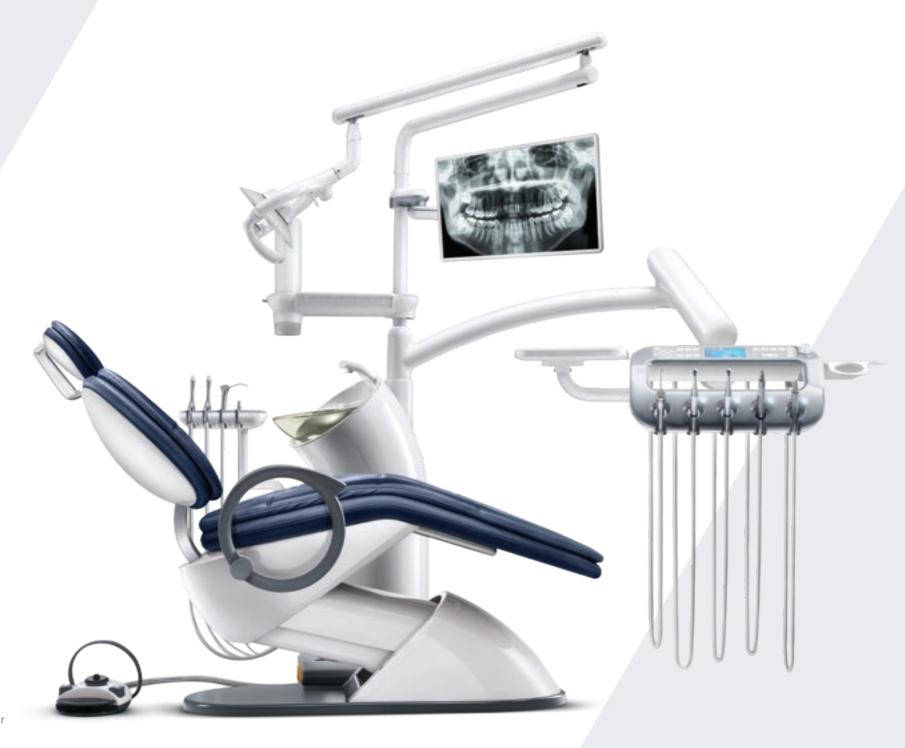

## Flexible Integration

Always at your fingertips whenever you need them

K3 unit chair's SMART Delivery System delivers all the necessary tools and information for comfortable operation with peak efficiency. A wide intuitive 4.3" color LCD display on a spacious tabletop to provide all the information needed for practice even at a slight glance.

The Most **Optimal Positioning during Treatment** 

K3 unit chair provides the most optimized positioning for doctors, assistants, and patients during treatment with adjustable height control from 14" (365 mm) up to 31" (795 mm) and a smooth table movement for space management.

#### **Dr. Table Button Functions**

K3's Dr. Table, equipped with a 4.3" color LCD display panel, provides all information needed at a glance. The various additional functions, such as the film viewer, treatment position selection, RPM preset, and scaler power control, allow the doctor to operate in a more stabilized and methodical manner.

#### **Ample Workspace**

K3 doctor's table has ample space for enhanced procedures: Information Stand for easy access to charts & tablet, Instrument Tray for instruments & additional tools, and a Mouse Pad.